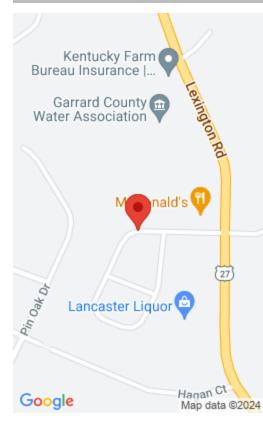

# 14 BETHANY TRACE, LANCASTER, KY 40444, USA

https://www.kyprimerealty.com

Beautiful lots ready for you to build on now in Heritage Place Subdivision!!!! Electric and Sewer are already in place so you can have a jump start to build your home!! Lots are very close to both Lancaster Elementary and Garrard Middle Schools. Other Lots also available in Heritage Place!! Call Today!!!!

#### **Location Details**

**County:** Garrard Garrard County

**Directions:** Heading South on US 27 Turn Right by **Topography:** Level

Mcdonalds onto Bethany Trace

School District: Garrard County - 23 Elementary School: Lancaster