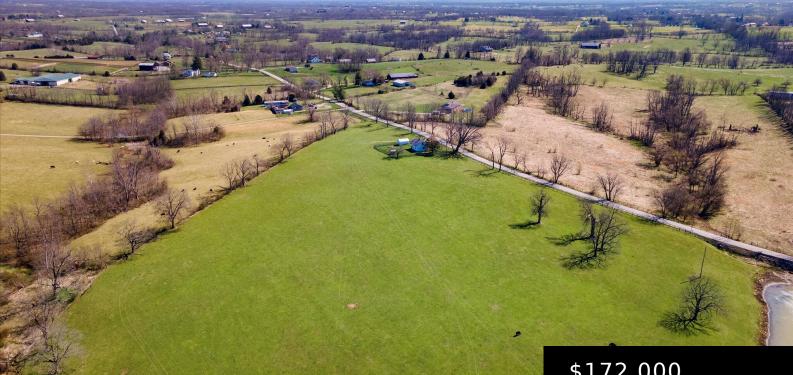

#### **1392 LEESBURG PIKE, GEORGETOWN, KY** 40324, USA

https://www.kyprimerealty.com

Stunning area to build your dream home. Beautiful views and serenity. There is water and electric hook up.

**Jenny Gregory** 

## **Property Details**

Lot Dimensions: 6 acers Unfinished Area Total: 6.00 Finished Area Total: 0.00 Farm w/House: No

#### **Miscellaneous**

**Conservation Easement:** No

Present Use: Horses, Pasture