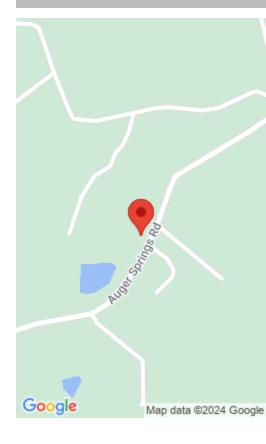

#### **Location Details**

County: Laurel Laurel

**Directions:** From Exit 29 I-75 turn west on 770 then merge on Hwy 312 then left at Level Green Rd, go about 3 miles turn left on Auger Springs Rd, go about

1.4 miles property on right.

**School District:** Laurel County - 44

**Intermediate School:** Not Applicable

High School: South Laurel

Area Desc: 044 - Laurel County

**Topography:** Gently Rolling, Level, Wooded