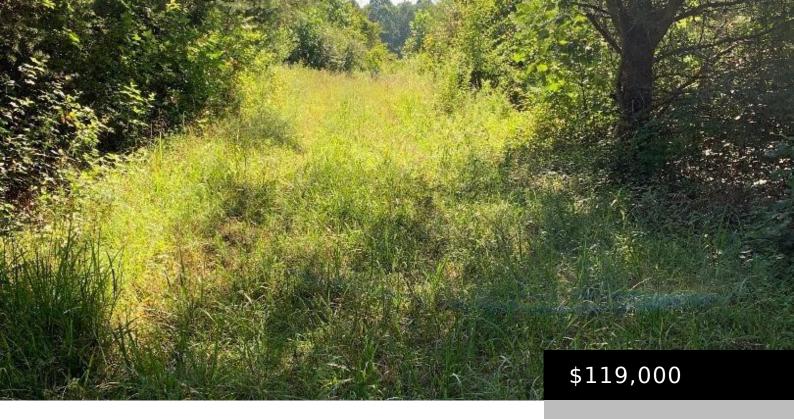

# 1390 AUGER SPRINGS RD, CORBIN, KY 40701, USA

https://www.kyprimerealty.com

16.35 acres surveyed

**Dennis A Wood** 

- Lot
- Land-Farm/Land
- Active
- 0.00 acres

1.4 miles property on right.

**School District:** Laurel County - 44

**Intermediate School:** Not Applicable

High School: South Laurel

Area Desc: 044 - Laurel County

**Topography:** Gently Rolling, Level, Wooded

### **Miscellaneous**

**Conservation Easement:** No

Present Use: Potential Use: residential, Best Use: Recreation, Residential

recreational

Possession of Farm: Close Of Escrow

**Present Use:** Cattle, Crops, Other, Pasture, Recreation