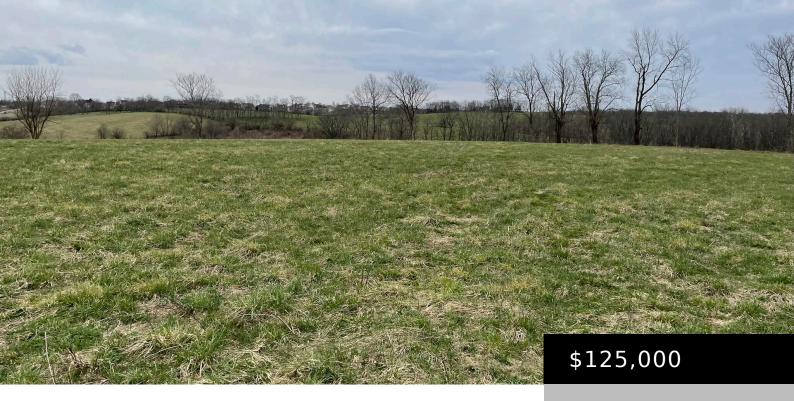

### 182 PEDRO WAY, WINCHESTER, KY 40391, USA

https://www.kyprimerealty.com

Lot # 22 contains 2.501 acres of gently rolling land perfect for your new home. This is a rare opportunity to own a piece of western Clark County real estate in the sought-after McClure Road area. Thoroughbred Estates is Winchester's newest upscale development containing 33 lots from 2 acres to nearly 7 acres. Lots are [...]

### Miscellaneous

Conservation Easement: No Best Use: Residential Present Use: Pasture Possession of Farm: Close Of Escrow