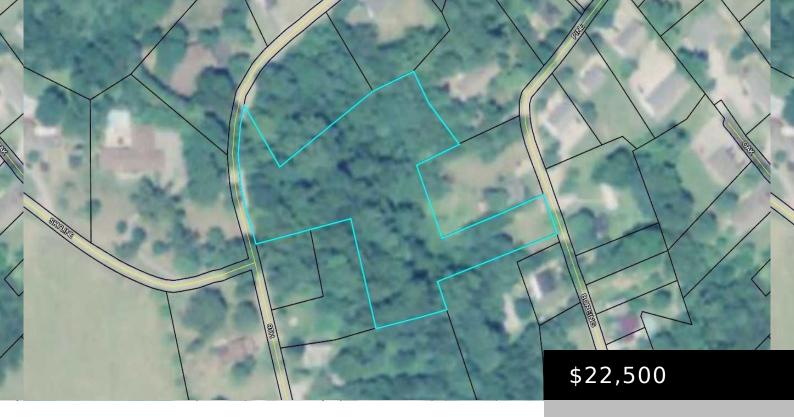

## 135 BOREING DR, LONDON, KY 40741, USA

https://www.kyprimerealty.com

Vacant land in city, 3 acres m/l, great for apartments, duplexes or a home, priced right! Agent owner

**Penny Ferguson** 

- 0 00 baths
- Lot
- Land-Farm/Land
- Active
- 0.00 acres

#### **Location Details**

County: Laurel Laurel Area Desc: 044 - Laurel County

Directions: From Main Street London, East 5th Street, School District: Laurel County - 44

left on Boering Drive, property is on the left. Vacant

#### **Property Details**

**Lot Dimensions:** 3. **Finished Area Total:** 0.00

**Unfinished Area Total: 0.00 Above Grade Finished Area: 0.00** 

**Above Grade Unfinished Area:** 0.00 **Farm w/House:** No