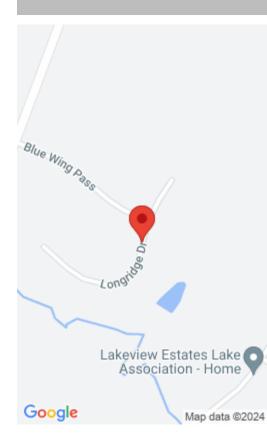

# **Location Details**

County: Jessamine Jessamine

**Directions:** Outbound Clays Mill from Man-O-War. Turn left into Drakes Landing onto Blue Wing Pass then left on Longridge Dr.

Area Desc: 009 - Jessamine County