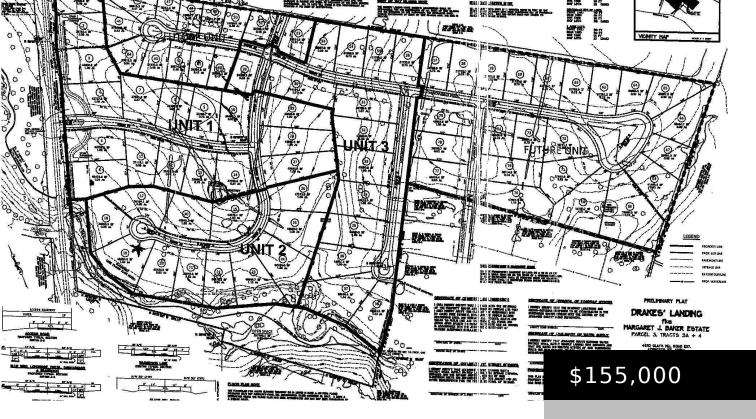

## LONGRIDGE DR, KENTUCKY 40356, USA

https://www.kyprimerealty.com

Beautiful, level one acre lot in the new popular development of Drake's Landing off Clays Mill Road just past the county line in Jessamine County. The builder could build your dream home or he has many beautiful plans as well. Special features include being on public sewers, a tree line across the back of the [...]

#### **Rooms&Units Description**

**Unit #:** 19

# **Location Details**

County: Jessamine Jessamine

**Directions:** Outbound Clays Mill from Man-O-War. Turn left into Drakes Landing onto Blue Wing Pass then left on Longridge Dr.

Area Desc: 009 - Jessamine County

# **Property Details**

Lot Dimensions: 1 Acre Unfinished Area Total: 0.00 Finished Area Total: 0.00 Farm w/House: No