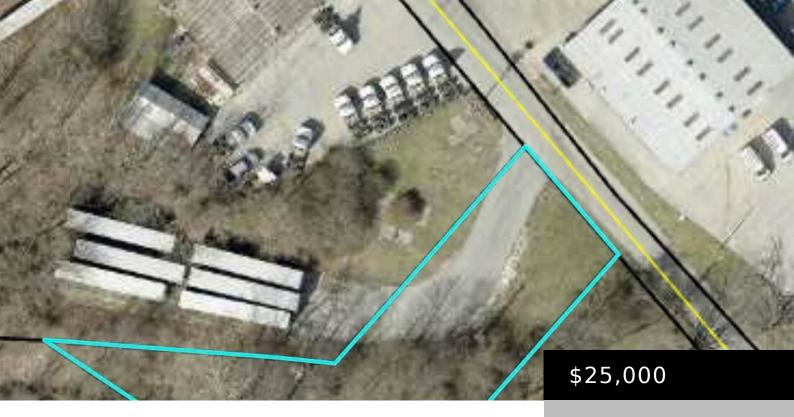

### **1321 N MILL ST, LONDON, KY 40741, USA**

https://www.kyprimerealty.com

Land in the heart of the town of London. Convenient and close to interstate, shopping, and all your daily errands. Adjacent to multiple commercial properties.

#### **Location Details**

**County:** Laurel Laurel

**Directions:** From N Main St/Mt. Vernon Rd, turn right

w17th St., turn left onto N.Mill St. property on right.

Zoning: Other

Elementary School: London

Middle or Junior School: South Laurel

Area Desc: 044 - Laurel County

Topography: Cleared, Level

School District: Laurel County - 44

Intermediate School: Not Applicable

High School: South Laurel