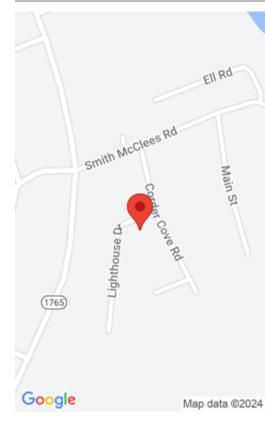

#### **Location Details**

**County:** Wayne Wayne Area Desc: 070 - Wayne County

**Directions:** From E Hwy 90 turn onto 1275 to Lighthouse **Topography:** Level

Estates, signs posted

School District: Wayne County - 70 Elementary School: Wayne Co