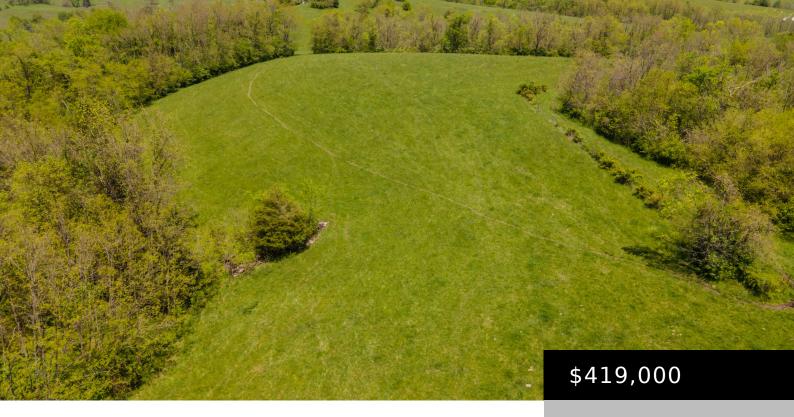

#### 1270 LEVY RD, PARIS, KY 40361, USA

https://www.kyprimerealty.com

This 88.46 acre farm has both cleared and wooded land with over 1400 feet of road frontage on Levy Rd (Rt 57), fencing, good grass and nice trees. Stone wall along road. It's perfect for your cattle, horses, recreation, and dream home. Lots of wildlife! Plat available. Call today to schedule your private viewing.