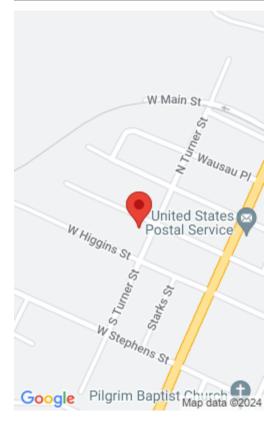

#### **Location Details**

County: Woodford Area Desc: 010 - Woodford

County

**Directions:** From Leestown Road enter Midway on 62 which is also Winter Street. Cross Rail Road Street and turn right at the

only stop light in town. Turn left on Turner and the lot will be

on the right.

**School District:** Woodford County - 10 **Elementary School:** 

Northside

Middle or Junior School: Woodford Co

High School: Woodford Co