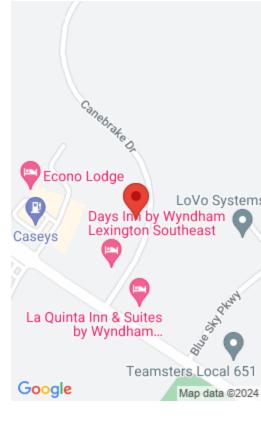

## **Location Details**

County: Fayette, Fayette

Area Desc: 002 - Fayette

County NE

Directions: Off Richmond rd, just pass I75, near exit 104Call / Text

859 230 7304