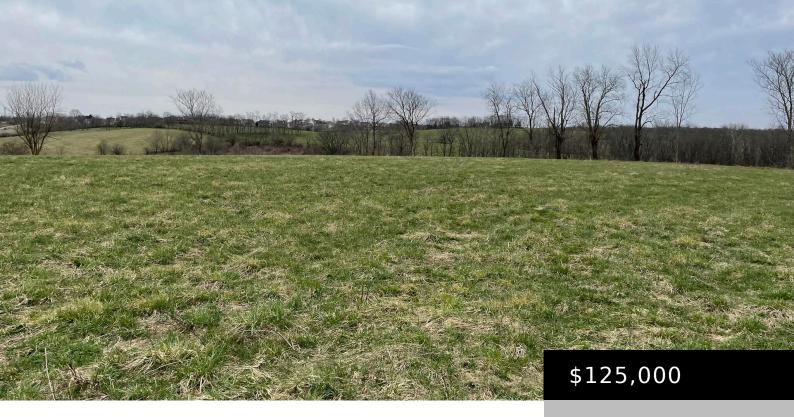

# 182 PEDRO WAY, WINCHESTER, KY 40391, USA

https://www.kyprimerealty.com

Lot # 19 contains 2.503 acres of gently rolling land with small stream perfect for your new home. This is a rare opportunity to own a piece of western Clark County real estate in the sought-after McClure Road area. Thoroughbred Estates is Winchester's newest upscale development containing 33 lots from 2 acres to nearly 7 [...]

### **Miscellaneous**

**Water Source:** Creek(s) **Conservation Easement:** No

Present Use: Pasture Best Use: Residential

Possession of Farm: Close Of Escrow