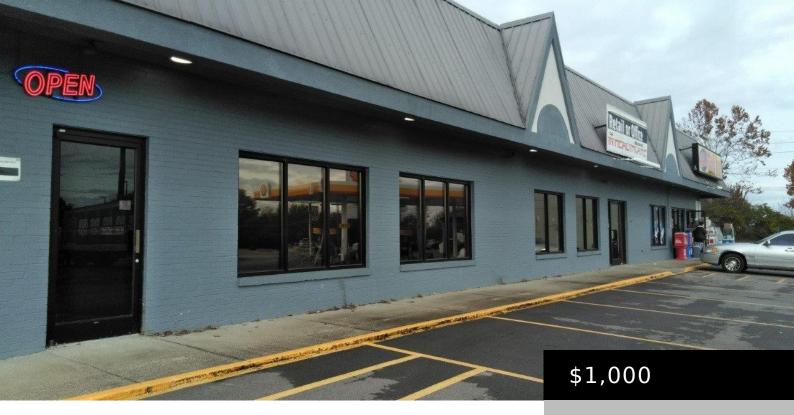

#### **Location Details**

County: Madison

Area Desc: 008 
Madison County

Directions: From I-75, exit 90 B near Cracker Barrel, retail/office

space next to the service station.

### **Property Details**

Floor Type: Concrete Construction Materials: Block

**Terms:** Lease **Possession:** Rental Agreement

## **Property Features**

**Roof:** Composition Ceiling: Dropped,Tile

**Parking:** 6 - 10 Spaces, On Site **Sprinklers:** Other

Utilities: Water: Water Connected