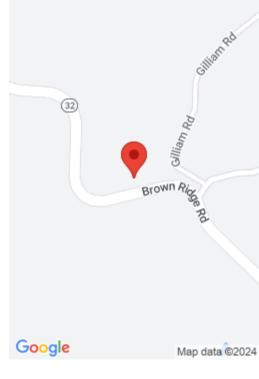

#### **Location Details**

County: Rowan Rowan

**Directions:** From Elliottville in Rowan County travel

east on Ky 32 4.2 miles. Property is on the left.

Elementary School: Rodburn

Middle or Junior School: Rowan Co