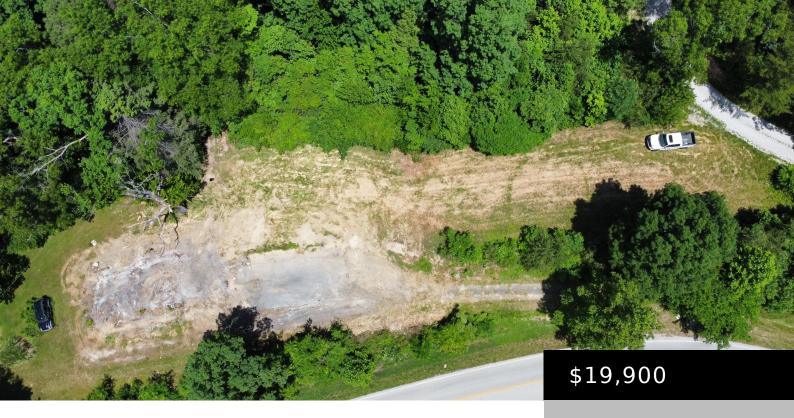

# 12390 BROWN RIDGE RD, MOREHEAD, KY 40351, USA

https://www.kyprimerealty.com

Ready for your house, cabin, doublewide, tiny home, barndominium..... the only limitation is your imagination! 1.5 acre building lot with no deed restrictions. Utilities and septic are present on the lot. Access from Brown Ridge and Gilliam Road. Paved driveway. Seller has no knowledge of condition of septic system.