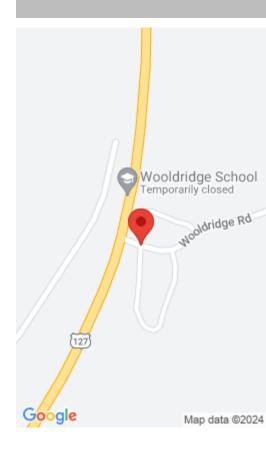

#### **Location Details**

County: Russell Russell

**Directions:** From Russell Springs, take Highway 127 South. Turn left onto Wooldridge School Road. Continue straight to Twin Creeks subdivision. Property is located on the left.