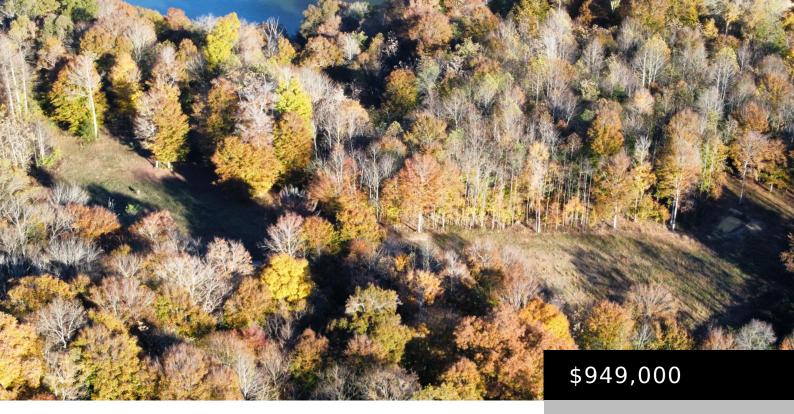

# WOOLDRIDGE SCHOOL RD, KENTUCKY 42629, USA

https://www.kyprimerealty.com

141 acres of wooded lakeview property located on beautiful Lake Cumberland. This is a prime hunting location with a natural water source. Ideal for recreational activities and is accessible by vehicles. It has improvements such as gates, roads, culverts, and multiple clearings throughout. There is a cave system on the property. Adjacent to the established [...]

#### Miscellaneous

Water Source: Creek(s) Present Use: Recreation Conservation Easement: No Best Use: Recreation, Residential, Resort