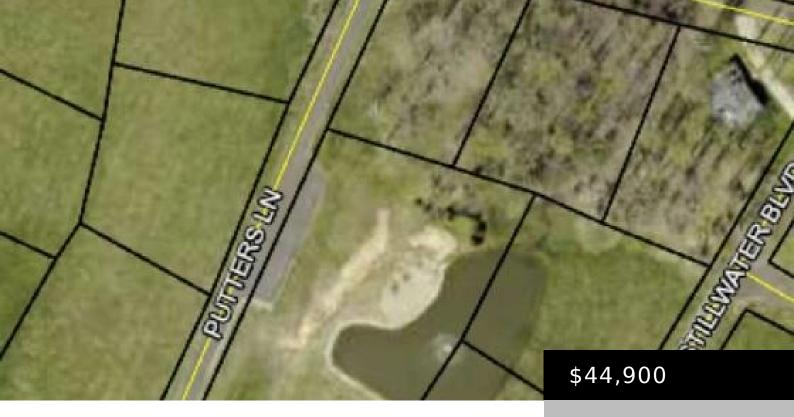

#### **RUSSELL SPRINGS, KY 42642, USA**

https://www.kyprimerealty.com

Build your dream home in the southern Kentucky hills on this secluded lot in tranquil Stillwater. It even backs up to a fishing pond. It's a short drive to Lake Cumberland Marina for boating or fishing. And, about 10 minutes to town for shopping. Also very close to the Cumberland Parkway due to the new [...]

## **Property Details**

**Lot Dimensions:** 275 X 205 X 286 X 193 **Finished Area Total:** 0.00

**Unfinished Area Total:** 0.00 **Farm w/House:** No

## **Property Features**

**Road Frontage:** 468.0000 **Sewer:** Septic Tank

Utilities: Telephone Utilities: Electricity: Electricity Available

Utilities: Propane: Propane Available Utilities: Natural Gas: Natural Gas Not Available