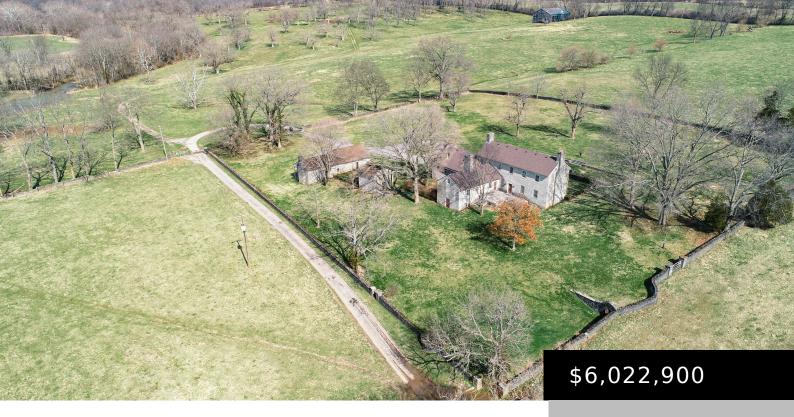

# 1211 RUDDLES MILL RD, PARIS, KY 40361, USA

https://www.kyprimerealty.com

Excellent, very historic, cattle/crop farm. 533+/- acres. First time offered. Harkaway Farm, north of Paris in Bourbon County, Kentucky, dates from the 1780s. Home to generations of Spears family, direct descendants of Jacob Spears, one of the earliest distillers of bourbon! Two historic homes. The Laban Shipp/Abram Spears house is a 4 bed/3 bath stone [...]

**Charles Nichols** 

- 4 beds
- 3.00 baths
- Farm
- Land-Farm/Land
- Active
- 3578.00 acres

## **Property Details**

**Lot Dimensions:** 533 **Finished Area Total:** 3578.00

**Unfinished Area Total: 0.00 Above Grade Finished Area: 3578.00** 

Farm w/House: Yes