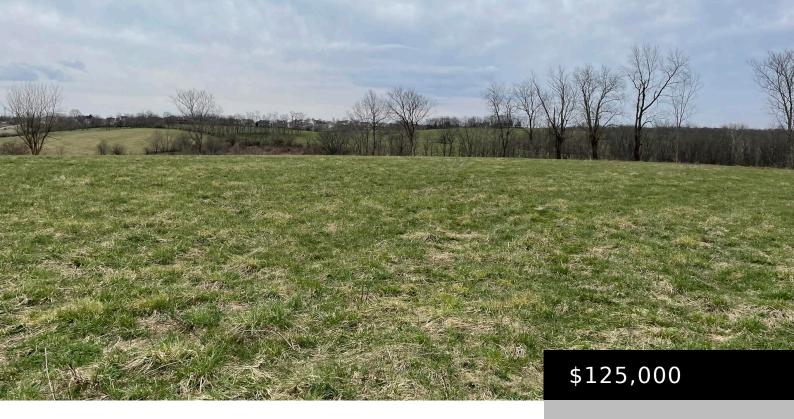

# 182 PEDRO WAY, WINCHESTER, KY 40391, USA

https://www.kyprimerealty.com

Lot # 18 contains 2.500 acres of gently rolling land on a corner lot with small stream perfect for your new home. This is a rare opportunity to own a piece of western Clark County real estate in the sought-after McClure Road area. Thoroughbred Estates is Winchester's newest upscale development containing 33 lots from 2 [...]

#### **Location Details**

County: Clark Clark County

Area Desc: 007 - Clark County

**Directions:** From Winchester: Take Colby Road towards Lexington and turn left onto McClure Road. **Topography:** Floodplain,Gently Rolling

#### **Miscellaneous**

**Water Source:** Creek(s) **Conservation Easement:** No

Present Use: Pasture Best Use: Residential

Possession of Farm: Close Of Escrow