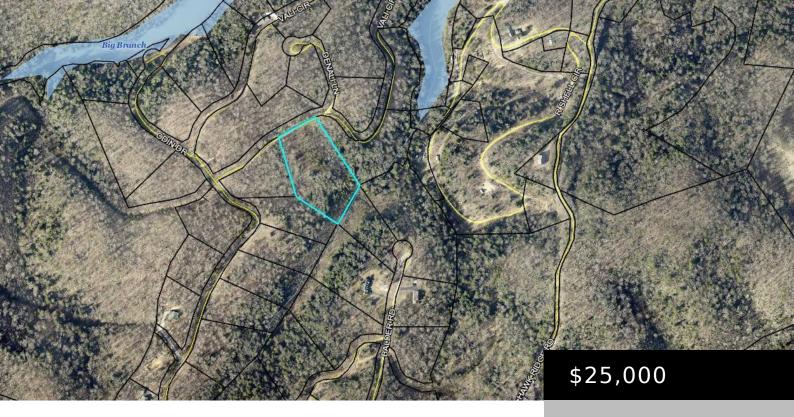

#### MARYDELL, KY 40741, USA

https://www.kyprimerealty.com

Large Wooded lot 3.86 Acres to Build Your Dream Home or Private Get-A-Way. Located in Valhalla Woods lot #29 which is situated along Wood Creek Lake in a Nature Like Setting with Blacktop Roads. Restricted to built homes of 1400 SF or larger, no double wides permitted. Lot has 248 Ft of road frontage and [...]

#### **Location Details**

County: Laurel Laurel Area Desc: 044 - Laurel County

**Directions:** From I-75 Southbound exit 41 turn right toward Somerseert go 4.5 miles then right on Hawk Creek Rd, go approx 3 mils then right on Odin Drive, go

1/4 mile then right just before Vali Circle sign by directional property is on right with sign.

**Zoning:** R-1A **School District:** Laurel County - 44

**Elementary School:** Colony Intermediate School: Not Applicable