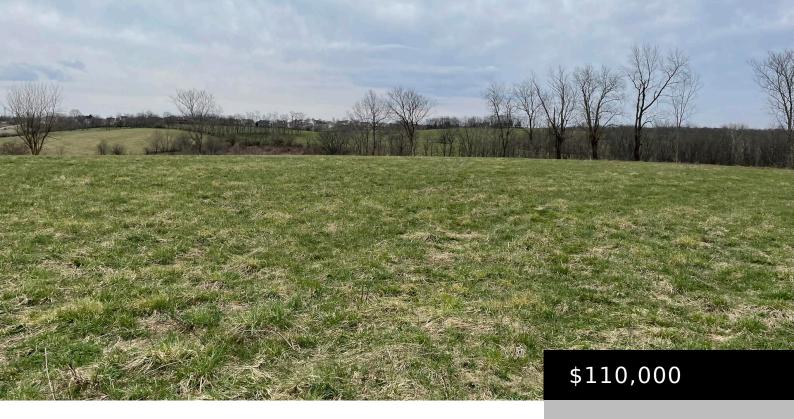

# 182 PEDRO WAY, WINCHESTER, KY 40391, USA

https://www.kyprimerealty.com

Lot # 30 contains 2.058 acres of gently rolling land perfect for your new home. This is a rare opportunity to own a piece of western Clark County real estate in the sought-after McClure Road area. Thoroughbred Estates is Winchester's newest upscale development containing 33 lots from 2 acres to nearly 7 acres. Lots are [...]

### **Miscellaneous**

Conservation Easement: No Present Use: Pasture

Best Use: Residential Possession of Farm: Close Of Escrow