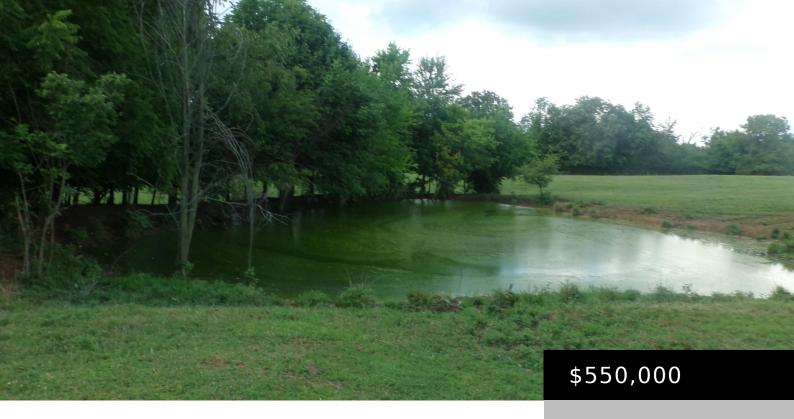

# 118 SHAWHAN LN, CYNTHIANA, KY 41031, USA

https://www.kyprimerealty.com

Tucked away down a secluded lane is this beautiful Bourbon County Farm! This piece of paradise is perfect for your horses, cattle, recreation, or your new construction house! Situated high above the South Fork of the Licking River this property has some fantastic building sites! The very gently rolling hills has some fertile soil and [...]

### **Miscellaneous**

Water Source: Pond(s)

Present Use: Cattle, Pasture

Possession of Farm: Close Of

Escrow,Other

**Best Use:** Cattle, Crops, Horses, Pasture, Recreation, Residential