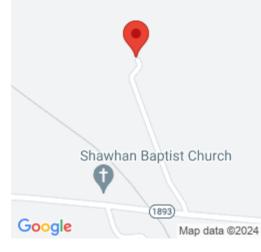

#### **Location Details**

**County:** Bourbon Bourbon

**Directions:** US 68 to US 27 N out of Paris, look for Highway 1893 (Mt. Carmel church on the corner of 1893). Turn Right. Go over bridge and immediately turn to your left onto Shawhan. There are no signs but it's after the black barn on the Right. Look for the neon green tape on the

fence.

Zoning: R-1A

Intermediate School: Not Applicable

Area Desc: 006 - Bourbon County

**Topography:** Cleared, Gently Rolling, Level, Waterfront, Wooded

School District: Bourbon County - 6

Finished Area Total: 0.00