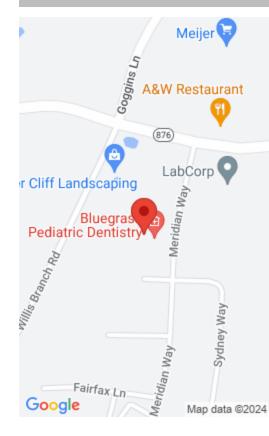

#### **Location Details**

County: Madison

Area Desc: 008 
Madison County

**Directions:** 118 Meridian Way is located in an office/retail shopping center in Richmond, KY just off Exit 87 on I-75. It is in close proximity to surrounding

restaurants, retail, and medical facilities.