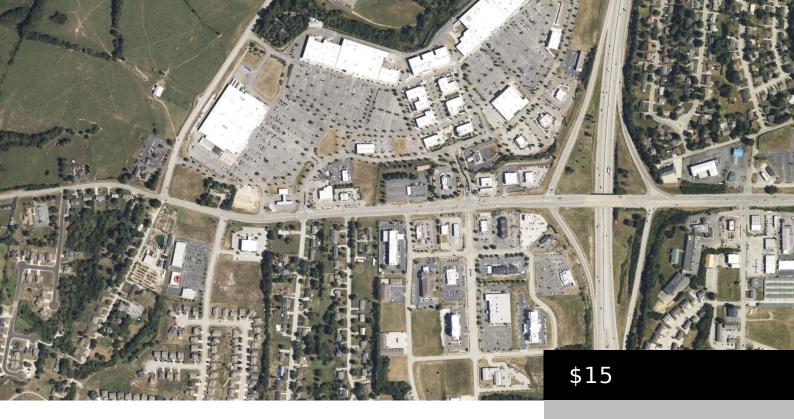

#### **Location Details**

County: Madison

Area Desc: 008 
Madison County

**Directions:** 118 Meridian Way is located in an office/retail shopping center in Richmond, KY just off Exit 87 on I-75. It is in close proximity to surrounding

restaurants, retail, and medical facilities.