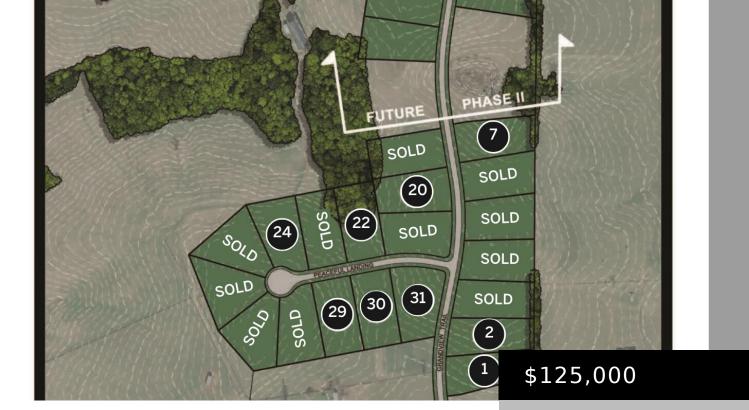

### **WILMORE, KY 40390, USA**

https://www.kyprimerealty.com

Beautiful Jewell Pointe Community featuring 31 scenic 1 acre lots surrounded by by Bluegrass Farmland and just minutes to Lexington, Nicholasville and Wilmore. Bring your own builder. Call today for any additional information.Lot 1

### **Location Details**

County: Jessamine Jessamine

**Directions:** 12.5 miles south on Harrodsburg Rd from Palomar Center! Keep right on Harrodsburg Rd at 29

intersection and go about 1.5 miles to Jewell Pointe on the

right.

**Elementary School: Wilmore** 

High School: West Jess HS

Area Desc: 009 - Jessamine

County

**School District:** Jessamine County

- 9

Intermediate School: Not