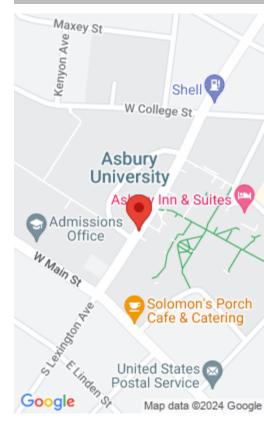

### **Location Details**

County: Jessamine Jessamine

**Directions:** 12.5 miles south on Harrodsburg Rd from Palomar Center! Keep right on Harrodsburg Rd at 29

intersection and go about 1.5 miles to Jewell Pointe on the

right.

**Elementary School: Wilmore** 

High School: West Jess HS

Area Desc: 009 - Jessamine

County

**School District:** Jessamine County

- 9

Intermediate School: Not