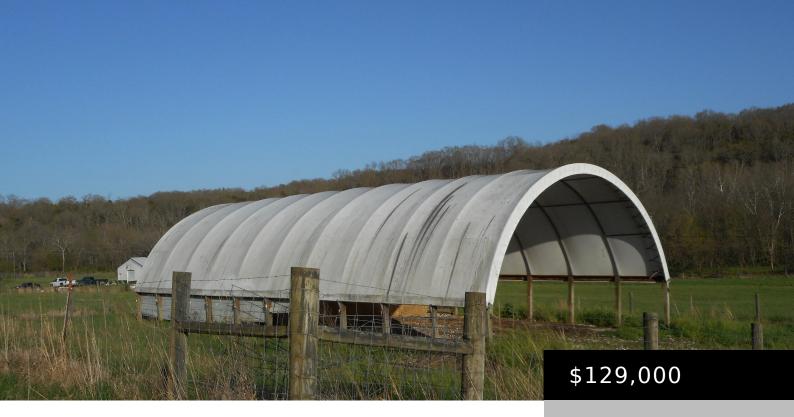

#### 11381 US-62, HARRISON, AR 72601, USA

https://www.kyprimerealty.com

Great 13+ acre tract perfect for a small horse or cattle farm. Property has a hoop barn, 2 paddocks, 2 automatic waterers, good fencing, a run-in shed and an excellent spot to build a home.

### **Property Features**

Fencing: Wire Farm Improvements: Auto Waterers, Run In Shed(s)