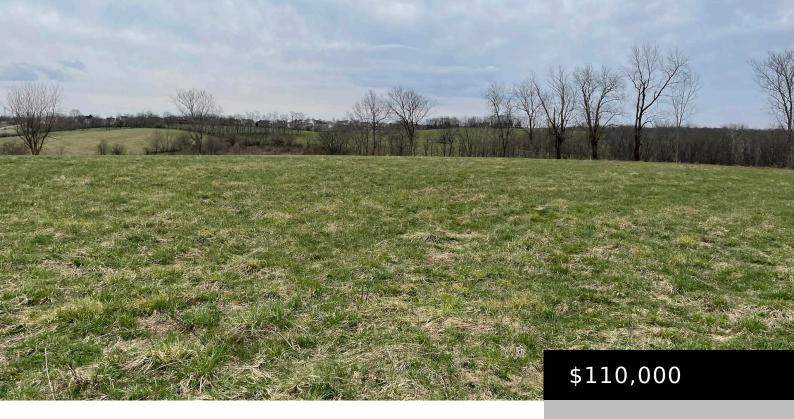

# 182 PEDRO WAY, WINCHESTER, KY 40391, USA

https://www.kyprimerealty.com

Lot # 31 contains 2.002 acres of gently rolling land perfect for your new home. This is a rare opportunity to own a piece of western Clark County real estate in the sought-after McClure Road area. Thoroughbred Estates is Winchester's newest upscale development containing 33 lots from 2 acres to nearly 7 acres. Lots are [...]

#### **Miscellaneous**

Conservation Easement: No Present Use: Pasture

Best Use: Residential Possession of Farm: Close Of Escrow