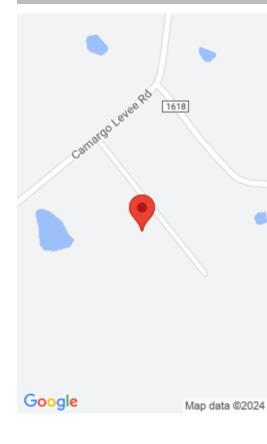

#### **Location Details**

County: Montgomery Montgomery Area Desc: 018 -

Montgomery County

**Directions:** From Mt Sterling Bypass at US-460 on the south side of Mt Sterling, head south on US-460 to Camargo; in 4.3 miles, turn right on Camargo Levee Rd; in 2.4 miles, turn left on Mohican Trail, the property is on the right. From Levee on KY 11, head east on KY-646; in 2.4 miles, turn left on Camargo Levee Rd; in 0.6 miles, turn right on Mohican Trail; property is on the right.