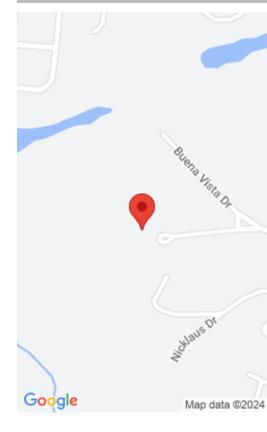

#### **Location Details**

**County:** Franklin Franklin

Area Desc: 014 Franklin County

**Directions:** 421 South to Duckers Station Rd to Buena Vista to Mary

Todd the lot is at the end of Mary Todd.