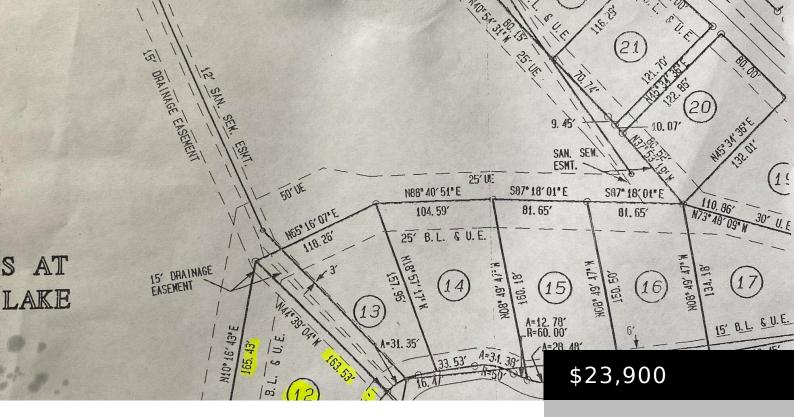

# 112 MARY TODD DR, FRANKFORT, KY 40601, USA

https://www.kyprimerealty.com

Lot is ready for your walk out basement with a 2 car garage on first level. Lot size is 73ftx139ftx165ftx73ftx163ft.

**Ronald Durham** 