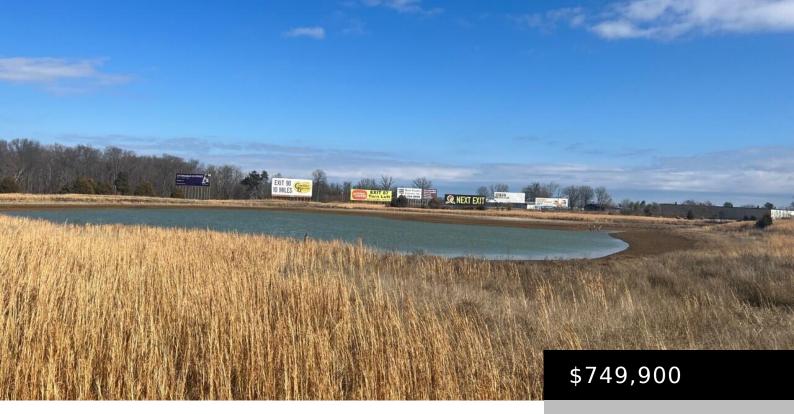

#### 1112 MAYDE RD, BEREA, KY 40403, USA

https://www.kyprimerealty.com

28 +/- Acres of Commercial land available in Berea. With visibility from I-75 N, this is a great location for a new Industrial Business. This property generates almost \$20,000 per year income from billboard leases alone that will convey to the new owner. There is a home, 2 car detached garage, storage building, ponds, & [...]

#### **Location Details**

County: Garrard, Garrard

**Directions:** Take Exit 77 from I-75 N. Right onto Walnut Meadow. Left onto Mayde Rd. Property is a bit over a mile on the Left.

### Miscellaneous

Utilities: Gas Available YN: YesUtilities: Electricity Available YN: YesUtilities: Water Available YN: YesUtilities: Sewer Available YN: YesUtilities: Improvements YN: YesIncome & Expenses: Other Income: 20000