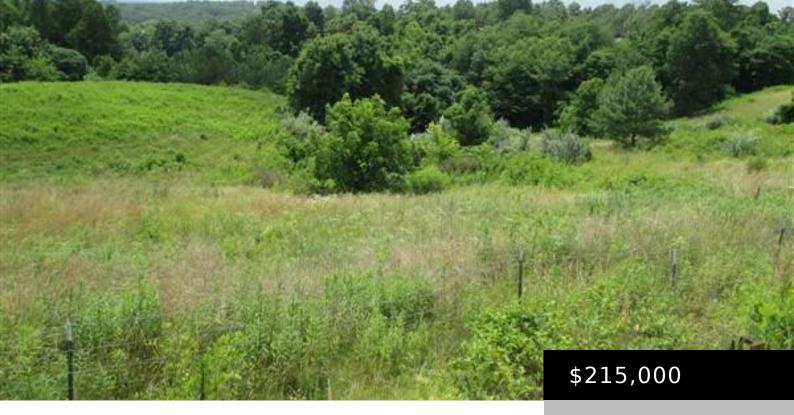

## US-25W, WILLIAMSBURG, KY, USA

https://www.kyprimerealty.com

12.5 +/- surveyed acres located only .5 miles from I-75. It has .2 miles of road frontage on Hwy 25W. Terrain ranges from slightly rolling to hilly. Water, gas, and electric are available.

# **Property Features**

Fencing: Wire Utilities: Electricity: Electricity Available

Utilities: Sewer: Sewer Available Utilities: Natural Gas: Natural Gas Available

Utilities: Water: Water Available

# **Miscellaneous**

**Conservation Easement: No** 

**Best Use:** 

Cattle, Commercial, Crops, Horses, Pasture, Recreation, Residential

Possession of Aux: Close Of Escrow

**Present Use:** 

Other

**Possession Main House:** Close Of