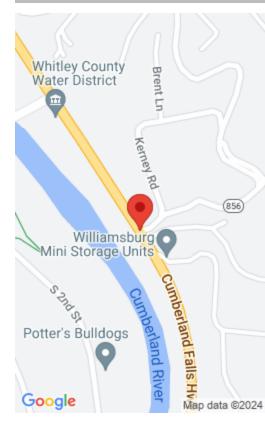

### **Location Details**

County: Whitley Whitley Area Desc: 068 - Whitley County

**Directions:** 25W N from Williamsburg to Goldbug property is on the left just pass the County Extension

School District: Whitley County - 68