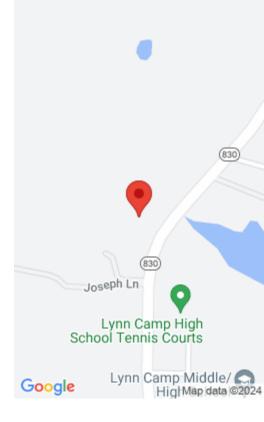

### **Location Details**

County: Laurel Laurel Area Desc: 044 - Laurel County

**Directions:** From 25E, take N KY 233 to the end, turn right, property will be on your right. Property has access from KY **Topography:** Cleared, Gently Rolling, Level