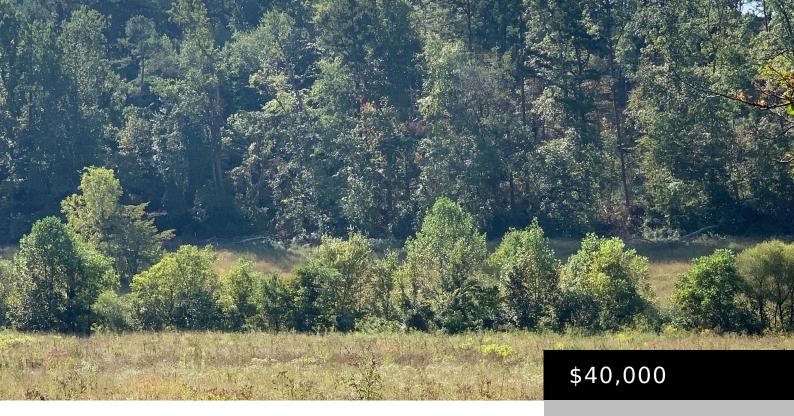

# **233 N KENTUCKY 830, CORBIN, KY 40701, USA**

https://www.kyprimerealty.com

Looking for land? Take a look at this cleared pasture land. Completely unrestricted, per seller. May have free Natural Gas, buyer to verify. Buyer to verify all aspects of property, including utilities, perk testing, floodplain, etc... Call for details!!

### **Location Details**

County: Laurel Laurel Area Desc: 044 - Laurel County

**Directions:** From 25E, take N KY 233 to the end, turn right, property will be on your right. Property has access from KY **Topography:** Cleared, Gently Rolling, Level

#### Miscellaneous

Water Source: Public Conservation Easement: No

Present Use: Pasture, Recreation Present Use: Potential Use:

Residential, Farm

Best Use: Cattle, Crops, Horses, Pasture, Recreation, Residential Possession of Farm: Close Of