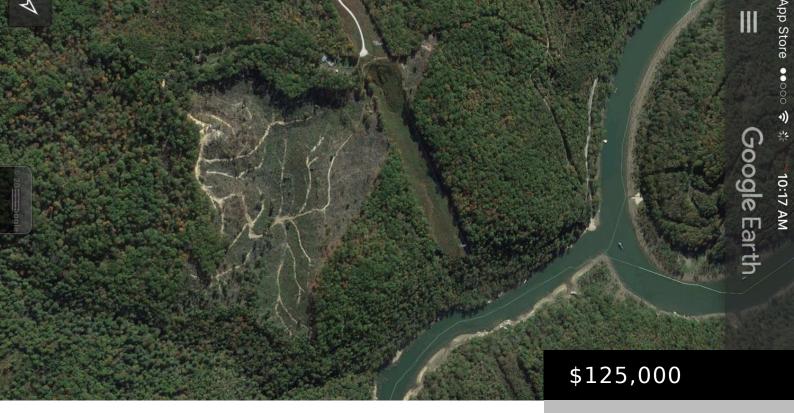

#### CORBIN, KY 40701, USA

https://www.kyprimerealty.com

Looking for the perfect property that connects to the Lake Boundary on Lake Cumberland, and is just minutes from Laurel Lake, Holly Bay, and Grove Marina? This 50.47 acre tract has a fresh survey, and is ready for your cabin, or development!! This Amazing property is Unrestricted!! Buyer to verify utilities. Call for details!!

#### **Location Details**

**County:** Whitley Whitley

**Directions:** From Cumberland Falls Hwy, turn on bee Creek Rd, follow Bee Creek and continue towards the mouth of Laurel Boat ramp(Noes Dock), and Forest Service Rd 100 will be on the right. Turn onto road, and

keep right at split. Property at end of road.

School District: Whitley County - 68

Area Desc: 068 - Whitley County

**Topography:** Cleared, Gently Rolling, Hilly, Level, Wooded

## **Miscellaneous**

Conservation Easement: No Present Use: Recreation

Best Use: Horses, Recreation, Residential, Resort Possession of Farm: Close Of Escrow