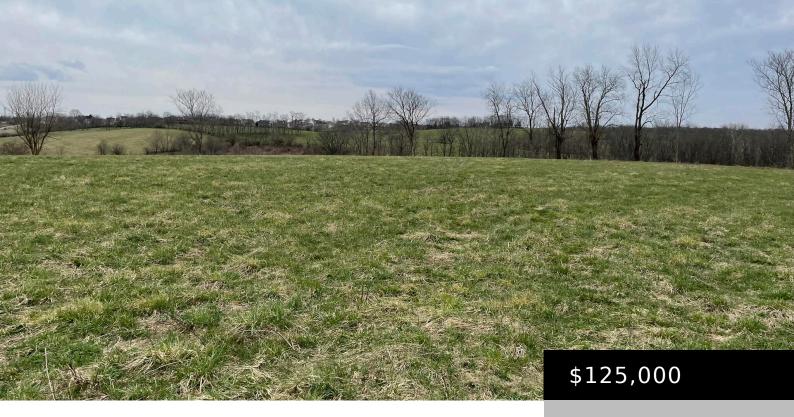

# 182 PEDRO WAY, WINCHESTER, KY 40391, USA

https://www.kyprimerealty.com

Lot # 16 contains 2.502 acres of gently rolling land with small stream perfect for your new home. This is a rare opportunity to own a piece of western Clark County real estate in the sought-after McClure Road area. Thoroughbred Estates is Winchester's newest upscale development containing 33 lots from 2 acres to nearly 7 [...]

### **Miscellaneous**

**Water Source:** Creek(s) **Conservation Easement:** No

Present Use: Pasture Best Use: Residential

Possession of Farm: Close Of Escrow