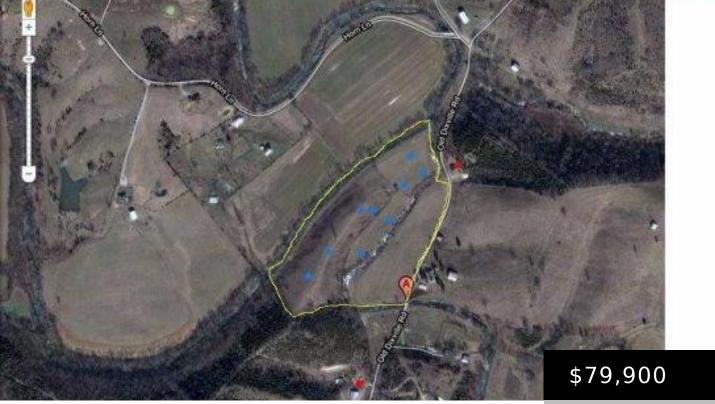

# 1100 OLD DIXVILLE RD, HARRODSBURG, KY 40330, USA

https://www.kyprimerealty.com

Lodream home or livestock that won't break the bank? This is it. 39 acres consisting of approx 20 acres of bottom land where Chaplin oking for a large tract of land for recreation, your River meets Dry Fork creek. The back bottom is accessible through an easement specified in the deed. Partially fenced. Water [...]

## **Miscellaneous**

**Water Source:** Creek(s) **Conservation Easement:** No

Present Use: Other Best Use: Cattle, Crops, Horses, Pasture, Recreation, Residential