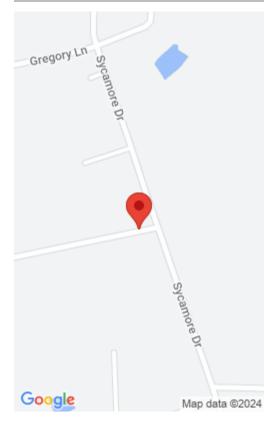

#### **Location Details**

**County:** Anderson Anderson **Area Desc:** 013 - Anderson County

**Directions:** Hwy 151 to main entrance of Sycamore Estates, which is Griffin Drive. Follow to the end of Griffin Drive and turn right onto Sycamore Drive.

Watch for sign on the left.

**Zoning:** R-1A **School District:** Anderson County - 13

Topography: Cleared, Level

Elementary School: Emma Ward Intermediate School: Not Applicable

Middle or Junior School: Anderson Co
High School: Anderson Co