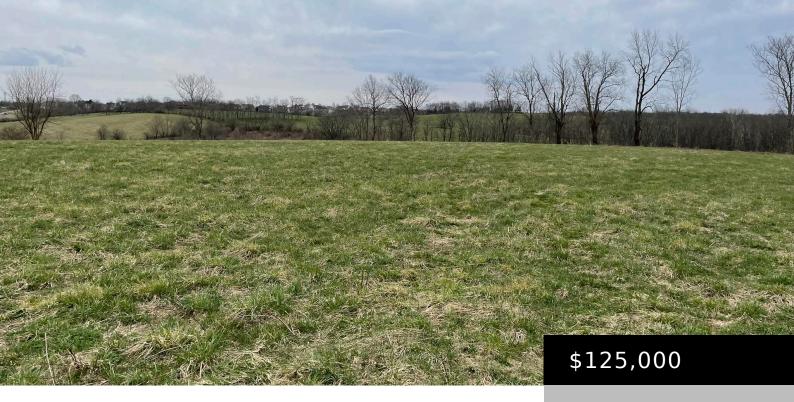

### 182 PEDRO WAY, WINCHESTER, KY 40391, USA

https://www.kyprimerealty.com

Lot # 15 contains 2.501 acres of gently rolling land with small stream perfect for your new home. This is a rare opportunity to own a piece of western Clark County real estate in the soughtafter McClure Road area. Thoroughbred Estates is Winchester's newest upscale development containing 33 lots from 2 acres to nearly 7 [...]

### Miscellaneous

Water Source: Creek(s) Present Use: Pasture Possession of Farm: Close Of Escrow Conservation Easement: No Best Use: Residential