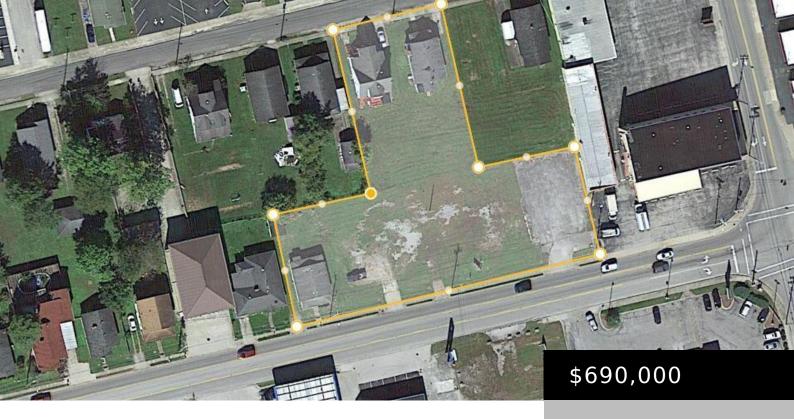

### 106 18TH ST, CORBIN, KY 40701, USA

https://www.kyprimerealty.com

Need a place to build a business? This commercial land has approximately 290+- of road frontage on Cumberland Falls Hwy in Downtown Corbin. It also connects through the city block to 17th street. The perfect place to build an office space, medical facility, or drive through restaurant! Building a rental portfolio? This property would be [...]

#### **Location Details**

**County:** Whitley, Whitley

Area Desc: 068
- Whitley County

**Directions:** From downtown Corbin, go south on Kentucky Ave. Turn right onto 18th street/Cumberland Falls Hwy, property is next to Hamlin and

# **Property Details**

**Lot Front Footage:** 290 **Terms:** Cash,Conventional,Sale