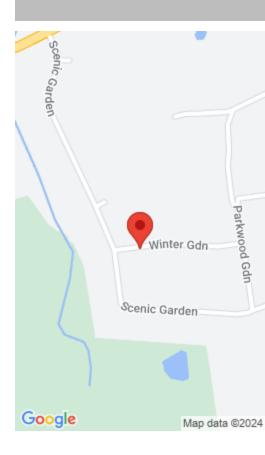

## **Location Details**

County: Anderson Anderson

**Directions:** 44 to The Gardens- follow Scenic Garden to the end-this new phase will be in front of you at the end of street.