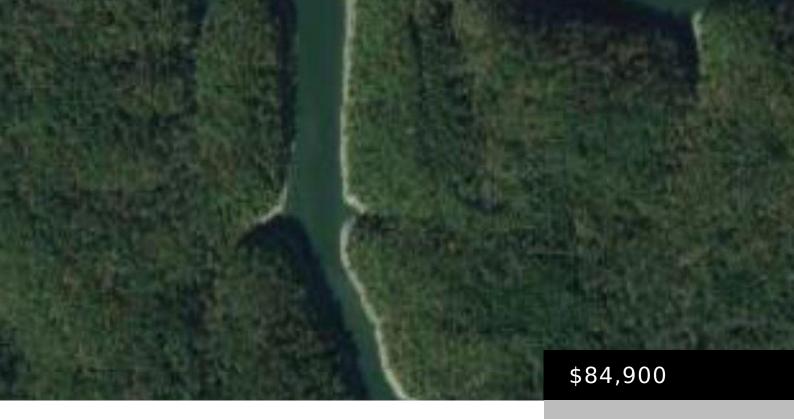

# 1049 GOLCE DEAN RD, MONTICELLO, KY 42633, USA

https://www.kyprimerealty.com

5.51 acres of Lakefront land. Unrestricted and wooded. 533 feet of lake frontage. Utilities are at the road.

Tonya M. Crawford