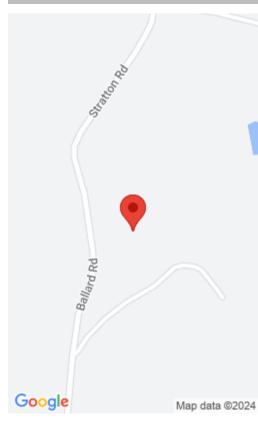

#### **Location Details**

County: Mercer Mercer Area Desc: 011 - Mercer

County

**Topography:** Gently

**Directions:** From 127 take Hwy 1160 West approx 9 miles, turn Right onto Stratton Rd. Follow the road until you come to sign and property is on the right. Also property is about 15 min from

Willisburg Exit on BG ParkwayProperty has approximately 1/4 mile

Rolling

of road frontage

**Elementary School:** Mercer Co

Middle or Junior School:

King

High School: Mercer Co