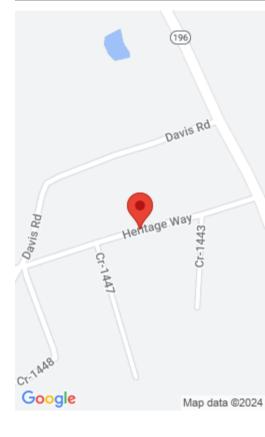

#### **Location Details**

County: Wayne Wayne

**Directions:** Drive to Harris Grocery at 11932 Hwy 196. Just past Harris Grocery, turn left (still Hwy 196), go

approximately 5 miles, turn right onto Heritage Way.