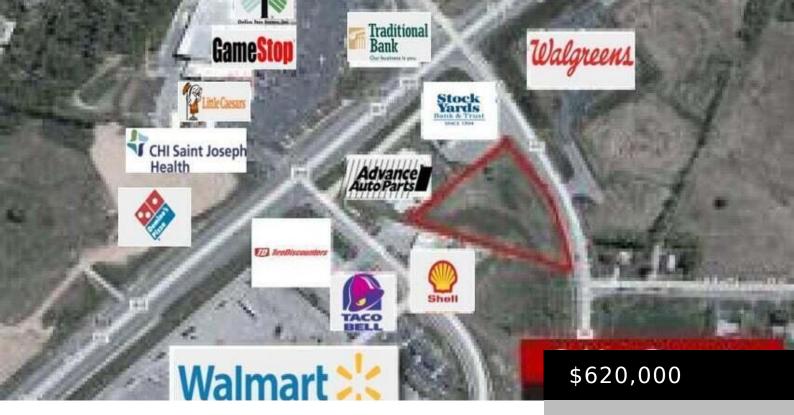

# 1025 COLBY RD, WINCHESTER, KY 40391, USA

https://www.kyprimerealty.com

This 1.7+/- acre parcel represents an excellent opportunity for almost any commercial application. The property has 397 feet of frontage along busy Colby Road (9,170 AADT, 2015) near its intersection with the Winchester Bypass (23,200 AADT, 2011). Located in the main street. This 1.7+/- acre parcel represents an excellent opportunity for almost any commercial application. [...]

Property will be on your right-just past Stock Yards Bank.

## **Property Details**

Lot Front Footage: 397 Lot Depth: 200

Terms: Sale