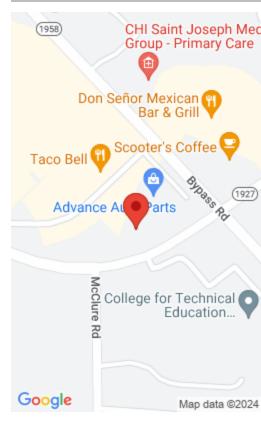

#### **Location Details**

County: Clark, Clark

Area Desc: 007
- Clark County

**Directions:** From Exit 94 I-64E: Take a right off the exit onto Bypass Road. Continue on Bypass Road for almost 2 Miles and turn right onto Colby Road.

Property will be on your right-just past Stock Yards Bank.