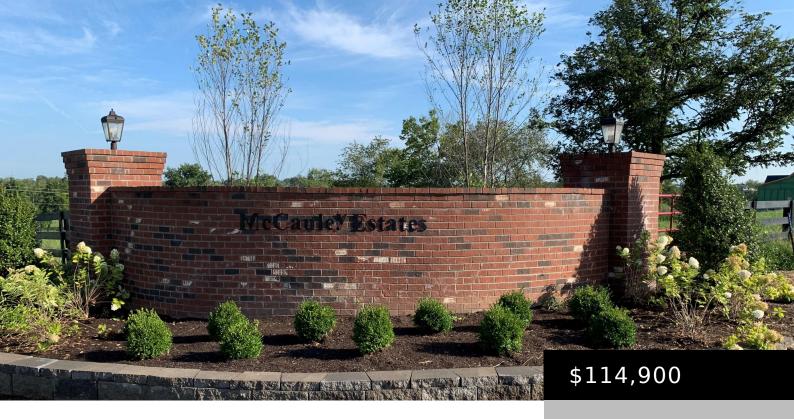

#### WILMORE, KY 40390, USA

https://www.kyprimerealty.com

Jessamine County's newest 1 acre development is located off of US68 (Harrodsburg Road), minutes from Nicholasville, Wilmore, and Lexington. This charming subdivision will feature grand brick and stone entrance, all lots back up to greenspace and farm land. This restricted community will feature 2400+s.f. ranch homes, 2500sf+ 2 story homes, planked fencing and you may [...]

#### **Location Details**

**County:** Jessamine Jessamine County

**Directions:** US68 to McCauley Road, development on **School District:** Jessamine County - 9

right

**Elementary School:** Wilmore Intermediate School: Not Applicable