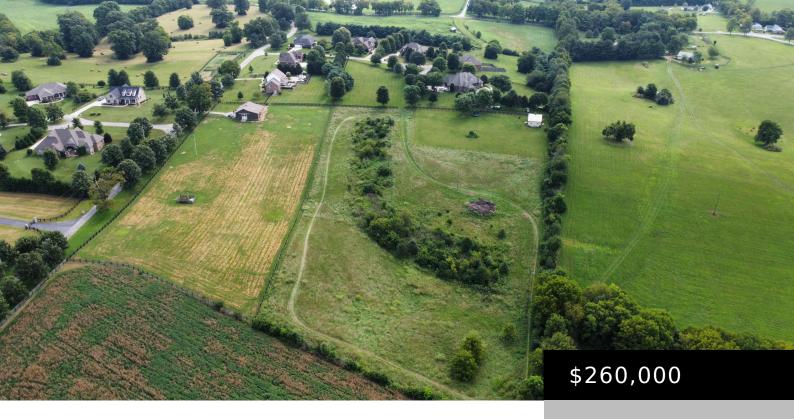

# 1010 OAK HILL CIR, VERSAILLES, KY 40383, USA

https://www.kyprimerealty.com

Great opportunity to purchase a nice tract of land in a great location. Competively priced with other properties in the area. We can send you a copy of an appraisal per request.

## **Miscellaneous**

**Conservation Easement:** No **Present Use:** Horses,Other

**Best Use:** Horses, Residential **Possession Main House:** Close Of Escrow