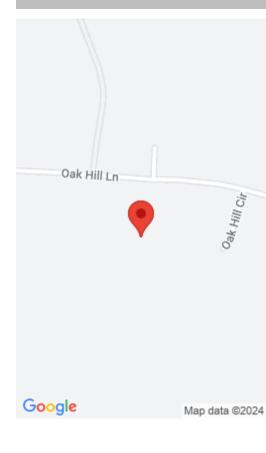

#### **Location Details**

**County:** Woodford Woodford

Directions: Hwy 33, 5.2 Miles Past Bg Parkway. On

Right. Stone Entrance At Oak Hill.

**Elementary School:** Southside

Middle or Junior School: Woodford Co