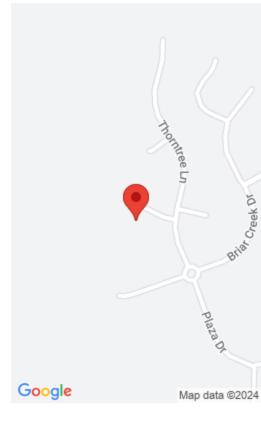

#### **Location Details**

**County:** Anderson Anderson **Area Desc:** 013 - Anderson County

**Directions:** From U S 127 turn onto Parkside Drive. Left on **Topography:** Gently Rolling

Briar Creek. Right on Thorntree. Left on Woodsview.

Property is on your left.

School District: Anderson County - 13 Elementary School: Anderson Co

Middle or Junior School: Anderson Co
High School: Anderson Co