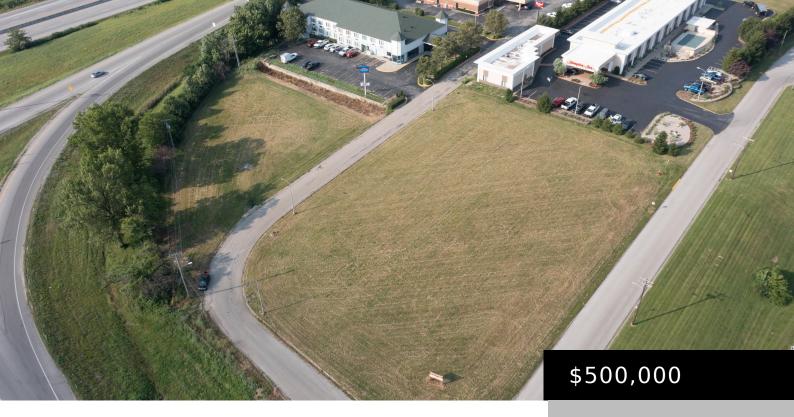

### 1005 EARLY DR, WINCHESTER, KY 40391, USA

https://www.kyprimerealty.com

Visibility, Access, Utilities on site per seller/per plat-buyer to verify, zoned B-3. 1.52 acres located at I-64 exit 96, Right in front of the Hampton Inn, buyer to verify and satisfy themselves to all aspects and information on property. and inspections sold as is. Buyer to Check with all utilities companies to very water electric [...]

#### **Location Details**

County: Clark, Clark

Area Desc: 007 Clark County

**Directions:** I 64 to Exit 96, turn left onto Veterans Memorial Parkway, Left onto Harrod Road, at stop sign Left on Early Drive, lot is in front of the Hampton Inn.