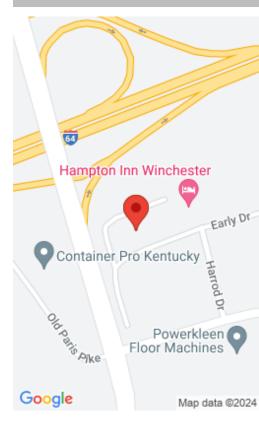

#### **Location Details**

County: Clark, Clark

Area Desc: 007 Clark County

**Directions:** I 64 to Exit 96, turn left onto Veterans Memorial Parkway, Left onto Harrod Road, at stop sign Left on Early Drive, lot is in front of the Hampton Inn.