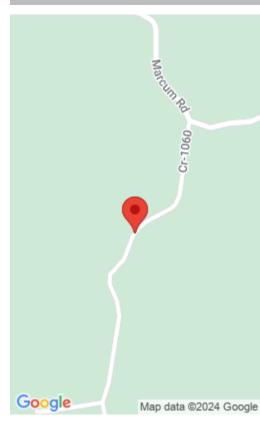

#### **Location Details**

County: Jackson Jackson

**Directions:** Farm is located at the end of Marcum Road. just passed the Estill/ Jackson County line. At

bottom of hill.

**Elementary School: McKee** 

Middle or Junior School: Jackson Co