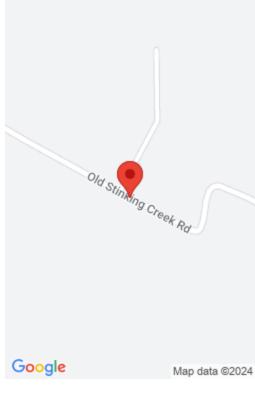

#### **Location Details**

County: Knox Knox Area Desc: 067 - Knox County

**Directions:** From London I 75, exit 29 (L) on US 25E South to
Barbourville, continue on US 25E towards Pineville next road

67

on (L) past Ky 1223, when road ends go (L) follow road till it ends, (R) up hill lots at top of hill.