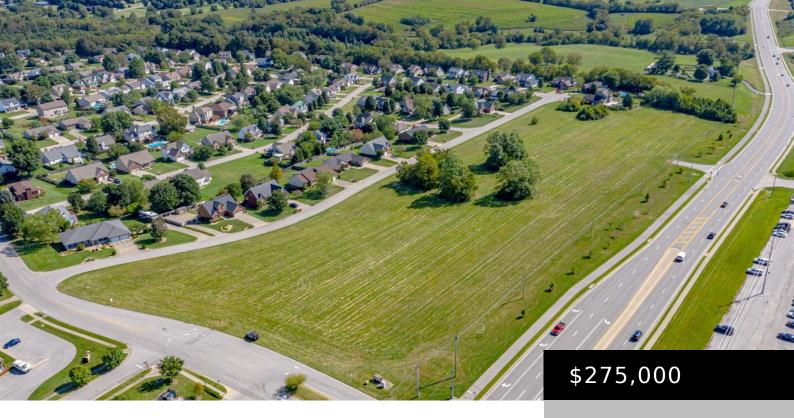

#### 10 US-421, VERSAILLES, IN 47042, USA

https://www.kyprimerealty.com

3 Acres on well traveled Hwy 421, main thoroughfare between Frankfort, Lexington, Midway, Versailles. Zoned for multi-family, retail, etc. Strong residential areas surrounding. Traffic count of almost 14,000 cars daily. This lot faces Metcalf Drive on the opposite side of Hwy 421.