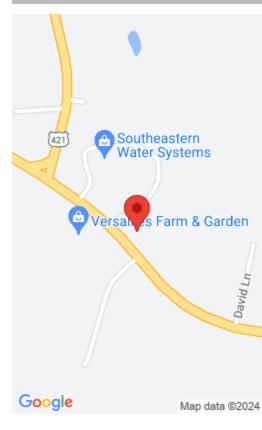

### **Location Details**

County: Franklin, Franklin Area Desc: 014 - Franklin County

**Directions:** 421 next to Speedway