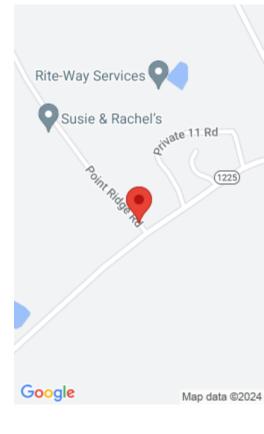

#### **Location Details**

**County:** Laurel Laurel

**Directions:** From Hal Rogers Parkway take Mcwhorter rd back toward town. Turn right onto slate lick rd. Go a couple

miles and Point ridge estates on left. Look for sign.