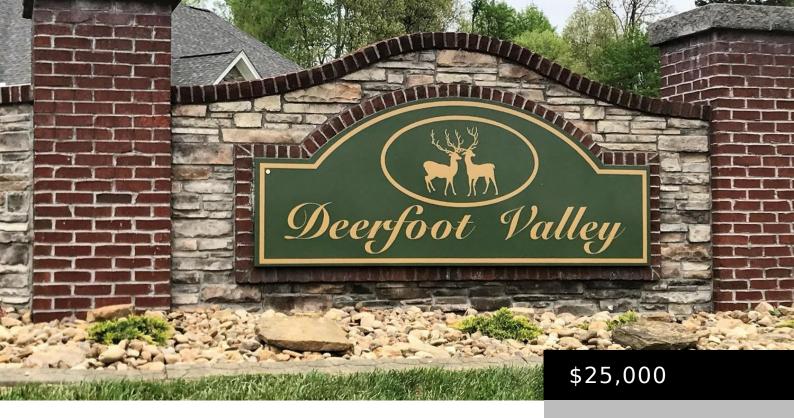

#### 10 DEERFOOT DR, LONDON, KY 40741, USA

https://www.kyprimerealty.com

Deerfoot Valley-Lot #10 Old growth trees and a stunning view highlight this lot. Perfect for a walkout basement. Located approx. a mile from Hal Rogers Pky. and just minutes from downtown London and I-75. Country living with subdivision amenities. (Owner/Agent)