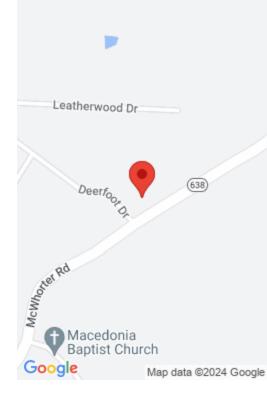

#### **Location Details**

**County:** Laurel Laurel Area Desc: 044 - Laurel County

**Directions:** From I-75, E. on Hal Rogers Pky., left on Ky. School District: Laurel County - 44 638 (McWhorter Road), approx. 1 mile. Deerfoot Valley is

on the left. Lot is on Hwy. 638, 3rd lot on the left.

Intermediate School: Not **Elementary School:** Johnson Elementary

**Applicable** 

Middle or Junior School: North Laurel **High School:** North Laurel